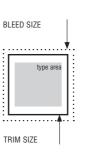

We only accept data produced using Adobe Distiller, InDesign 3 or 4 or a special standardized software intended for the production of print-ready PDFs

We recommend to convert all texts into curves. If texts are not converted into curves, all fonts must be correctly embedded into the PDF. An advertisement must occupy only one page, have a proper size, be centered, and contain crop marks and 5 mm bleeds along all sides (with the exception of data delivered for special V-gate or Z-gate advertisement pages, to which special specifications apply). MediaBox must be 20 mm larger than a TrimBox PDF.

Any objects which are not located in the bleed area must be placed at least 6 mm from the net format of the advertisement (a security zone – due to magazine binding and crop technical tolerance of +/- 2 mm).

DOCUMENT MUST HAVE 5 MM OVERPRINT MARGINS ON ALL SIDES = FORMAT FOR OVERPRINT (BLEED) All measures are in millimeters