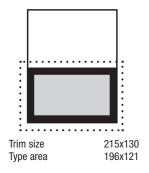

#### HALF-PAGE (WIDTH)

1/4 PAGE (HEIGHT)

52x267

45x251

Trim size

Type area

HALF-PAGE (HEIGHT)

1/4 PAGE (NORMAL)