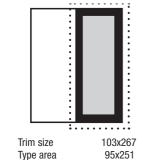

# burda

# BURDA PRAHA

Luxembourg Plaza, Přemyslovská 2845/43, 130 00 Praha 3; Tel.: +420 221 589 355, Fax: +420 221 589 331

Luxembourg Plaza, Přemyslovská 2845/43, 130 00 Praha 3; Tel.: +420 221 589 355, Fax: +420 221 589 331

# **DIGITAL DATA RECEPTION FOR ADVERTISEMENT PURPOSES**

# SINGLE PAGE





#### HALF-PAGE (WIDTH)



1/4 PAGE (HEIGHT)

52x267

45x251

Trim size

Type area



HALF-PAGE (HEIGHT)

1/4 PAGE (NORMAL)



1/3 PAGE (HEIGHT)



Type area 63x251

# 1/4 PAGE (WIDTH)





Type area 196x79





# ADVERTISEMENT DATA ARE ACCEPTED IN THE ELECTRONIC FORM ONLY AND MUST COMPLY TO THE FOLLOWING SPECIFICATIONS

# **1/ PROOF-SHEETS**

A certificated digital proof-sheet in accordance with ISO 12647-2 (ISO Coated v. 2) standard, specifically - for covers with FOGRA 39 (ISO coated\_v2\_eci) Mediawedge V3.0a and for inside pages with FOGRA 46 Mediawedge V3.0a, must be supplied together with the data as a binding color sample. Should the previously mentioned proof-sheet not be supplied, the client's entitlement to claim refund due to discrepancy in quality of print or variation in color will expire immediately.

## **2/ RECEPTION OF DATA**

### Data delivery

By e-mai