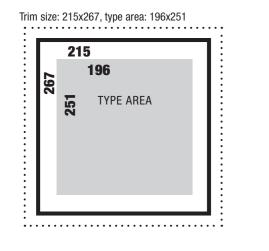

# burda

# BURDA PRAHA

Luxembourg Plaza, Přemyslovská 2845/43, 130 00 Praha 3; Tel.: +420 221 589 355, Fax: +420 221 589 331

Luxembourg Plaza, Přemyslovská 2845/43, 130 00 Praha 3; Tel.: +420 221 589 355, Fax: +420 221 589 331

# **DIGITAL DATA RECEPTION FOR ADVERTISEMENT PURPOSES**

# SINGLE PAGE





#### HALF-PAGE (WIDTH)



1/4 PAGE (HEIGHT)

52x267

45x251

Trim size

Type area



HALF-PAGE (HEIGHT)

1/4 PAGE (NORMAL)



1/3 PAGE (HEIGHT)



Type area 63x251

# 1/4 PAGE (WIDTH)





Type area 196x79





# ADVERTISEMENT DATA ARE ACCEPTED IN THE ELECTRONIC FORM ONLY AND MUST COMPLY TO THE FOLLOWING SPECIFICATIONS

# **1/ PROOF-SHEETS**

A certificated digital proof-sheet in accordance with ISO 12647-2 (ISO Coated v. 2) standard, specifically - for covers with FOGRA 39 (ISO coated\_v2\_eci) Mediawedge V3.0a and for inside pages with FOGRA 46 Mediawedge V3.0a, must be supplied together with the data as a binding color sample. Should the previously mentioned proof-sheet not be supplied, the client's entitlement to claim refund due to discrepancy in quality of print or variation in c