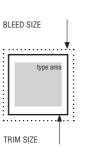

DOCUMENT MUST HAVE 5 MM OVERPRINT MARGINS ON ALL SIDES = FORMAT FOR OVERPRINT (BLEED) All measures are in millimeters