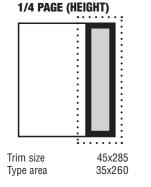

# BURDA PRAHA

Luxembourg Plaza, Přemyslovská 2845/43, 130 00 Praha 3; Tel.: +420 221 589 355, Fax: +420 221 589 331

Luxembourg Plaza, Přemyslovská 2845/43, 130 00 Praha 3; Tel.: +420 221 589 355, Fax: +420 221 589 331

## **DIGITAL DATA RECEPTION FOR ADVERTISEMENT PURPOSES**

#### SINGLE PAGE





#### HALF-PAGE (WIDTH)







1/4 PAGE (WIDTH)



#### 1/3 PAGE (HEIGHT)



Type area 53x260

# 1/4 PAGE ....







Type area



# ADVERTISEMENT DATA ARE ACCEPTED IN THE ELECTRONIC FORM ONLY AND MUST COMPLY TO THE FOLLOWING SPECIFICATIONS

### **1/ PROOF-SHEETS**

A certificated digital proof-sheet in accordance with ISO 12647-2 (ISO Coated v. 2) standard, specifically - for covers with FOGRA 39 (ISO coated\_v2\_eci) Mediawedge V3.0a and for inside pages with FOGRA 41 Mediawedge V3.0a, must be supplied together with the data as a binding color sample. Should the previously mentioned proof-sheet not be supplied, the client's entitlement to claim refund due to discrepancy in quality of print or variation in color will expire immediately.

#### **2/ RECEPTION OF DATA**

#### Data delivery

By e-mail to inzeraty@burda