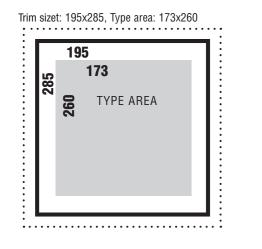

# BURDA PRAHA

Luxembourg Plaza, Přemyslovská 2845/43, 130 00 Praha 3; Tel.: +420 221 589 355, Fax: +420 221 589 331

Luxembourg Plaza, Přemyslovská 2845/43, 130 00 Praha 3; Tel.: +420 221 589 355, Fax: +420 221 589 331

## **DIGITAL DATA RECEPTION FOR ADVERTISEMENT PURPOSES**

#### SINGLE PAGE





#### HALF-PAGE (WIDTH)







1/4 PAGE (WIDTH)



#### 1/3 PAGE (HEIGHT)



Type area 53x260

# 1/4 PAGE ....







Type area



# ADVERTISEMENT DATA ARE ACCEPTED IN THE ELECTRONIC FORM ONLY AND MUST COMPLY TO THE FOLLOWING SPECIFICATIONS

### **1/ PROOF-SHEETS**

A certificated digital proof-sheet in accordance with ISO 12647-2 (ISO Coated v. 2) standard, specifically - for covers with FOGRA 39 (ISO coated\_v2\_eci) Mediawedge V3.0a and for inside pages with FOGRA 41 Mediawedge V3.0a, must be supplied together with the data as a binding color sample. Should the previously mentioned proof-sheet not be supplied, the client's entitlement to claim refund due to discrepancy in quality of print or variation in color will expire immediately.

#### **2/ RECEPTION OF DATA**

#### Data deliver