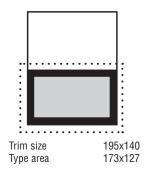

# BURDA PRAHA

Luxembourg Plaza, Přemyslovská 2845/43, 130 00 Praha 3; Tel.: +420 221 589 355, Fax: +420 221 589 331

Luxembourg Plaza, Přemyslovská 2845/43, 130 00 Praha 3; Tel.: +420 221 589 355, Fax: +420 221 589 331

## **DIGITAL DATA RECEPTION FOR ADVERTISEMENT PURPOSES**

#### SINGLE PAGE





#### HALF-PAGE (WIDTH)







1/4 PAGE (WIDTH)



#### 1/3 PAGE (HEIGHT)



Type area 53x260

# 1/4 PAGE ....







Type area



# ADVERTISEMENT DATA ARE ACCEPTED IN THE ELECTRONIC FORM ONLY AND MUST COMPLY TO THE FOLLOWING SPECIFICATIONS

### **1/ PROOF-SHEETS**

A certificated digital proof-sheet in accordance with ISO 12647-2 (ISO Coated v. 2) standard, specifically - for covers with FOGRA 39 (ISO coated\_v2\_eci) Mediawedge V3.0a and for inside pages with FOGRA 41 Mediawedge V3.0a, must be supplied together with the data as a binding color sample. Should the previously mentioned proof-sheet not be supplied, the client's entitlement to claim refund due to discrepancy in quality of print or variation in color will expire immediately.

#### **2/ RECEPTION OF DATA**

#### Data delivery

By e-mail to inzeraty@bur