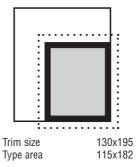

DOCUMENT MUST HAVE 5 MM OVERPRINT MARGINS ON ALL SIDES = FORMAT FOR OVERPRINT (BLEED) All measures are in millimeters