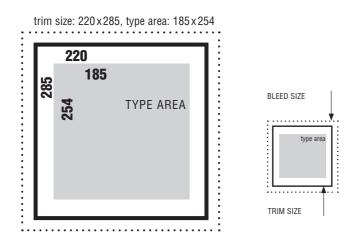

## BURDA PRAHA

Luxembourg Plaza, Přemyslovská 2845/43, 130 00 Praha 3; Tel.: +420 221 589 355, Fax: +420 221 589 331

## BURDA PRAHA

Luxembourg Plaza, Přemyslovská 2845/43, 130 00 Praha 3; Tel.: +420 221 589 355, Fax: +420 221 589 331

# DIGITAL DATA RECEPTION FOR ADVERTISEMENT PURPOSES

# ADVERTISEMENT DATA ARE ACCEPTED IN THE ELECTRONIC FORM ONLY AND MUST COMPLY TO THE FOLLOWING SPECIFICATIONS

## SINGLE PAGE



# trim size 220 x 140 type area 185 x 120



# 1/ PROOF-SHEETS

A certificated digital proof-sheet in accordance with ISO 12647-2 (ISO Coated v. 2) standard, specifically - for covers with FOGRA 39 (ISO coated\_v2\_eci) Mediawedge V3.0a and for inside pages with FOGRA 45 (PSO\_LWC\_Improved\_eci) Mediawedge V3.0a, must be supplied together with the data as a binding color sample. Should the previously mentioned proof-sheet not be supplied, the client's entitlement to claim refund due to discrepancy in quality of print or variation in color will expire immediately.

## 2/ RECEPTION OF DATA

### Data delivery

By e-mail to inzeraty@burda.cz (please specify magazine name, issue, issue date and client name in the subject) or on CD. Please send the proof-sheet to BURDA Praha, Luxembourg Plaza