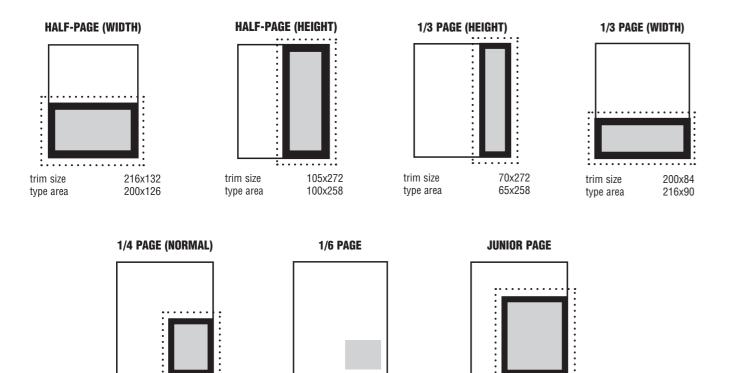

DOCUMENT MUST HAVE 5 MM OVERPRINT MARGINS ON ALL SIDES = FORMAT FOR OVERPRINT (BLEED) All measures are in millimeters

100x84

type area

trim size

type area

132x216

126x200