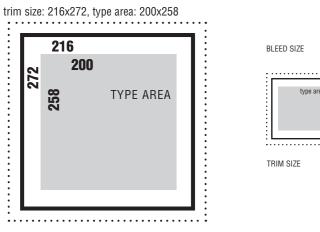

# BURDA PRAHA

Luxembourg Plaza, Přemyslovská 2845/43, 130 00 Praha 3; Tel.: +420 221 589 355, Fax: +420 221 589 331

Luxembourg Plaza, Přemyslovská 2845/43, 130 00 Praha 3; Tel.: +420 221 589 355, Fax: +420 221 589 331

## **DIGITAL DATA RECEPTION FOR ADVERTISEMENT PURPOSES**

#### SINGLE PAGE

trim size

type area

105x132

100x126







## **1/ PROOF-SHEETS**

A certificated digital proof-sheet in accordance with ISO 12647-2 (ISO Coated v. 2) standard, specifically - for covers with FOGRA 39 (ISO coated\_v2\_eci) Mediawedge V3.0a and for inside pages with FOGRA 46 Mediawedge V3.0a, must be supplied together with the data as a binding color sample. Should the previously mentioned proof-sheet not be supplied, the client's entitlement to claim refund due to discrepancy in quality of print or variation in color will expire immediately.

#### **2/ RECEPTION OF DATA**

#### Data delivery

By e-mail to inzeraty@burda.cz (please specify magazine name, issue, issue date and client name in the subject) or on CD. Please send the proof-sheet to BURDA Praha, Luxembourg Plaza, Přemyslovská 2845/43, 130 00 Praha 3, Ad Coordination