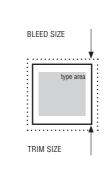

# DIGITAL DATA RECEPTION FOR ADVERTISEMENT PURPOSES

**DOUBLE PAGE** SINGLE PAGE

Data for double page must be delivered as single pages.

Trim size: 400x270 mm 400 Trim size

HALF-PAGE (WIDTH) . . . . . . . . . . . . Trim size 200x133

## 3/ TECHNICAL SPECIFICATION OF DELIVERED DATA

- A composite print-ready PDF must be in version 1.3.
- The PDF document must not contain any of the following: primary colors; RGB, LAB or ICC profiles, OPI, negative text smaller than 9 pt.; or hairlines and text smaller than 5 pt. Hairline width in the document will be automatically converted to 0.3 pt and primary colors will be converted into the CMYK color mode without further notice.
- We only accept data produced using Adobe Distiller, InDesign 3 or 4 or a special standardized software intended for the production of print-ready PDFs
- We recommend to convert all texts into curves. If texts are not converted into curves, all fonts must be correctly embedded into the PDF.
- An advertisement must occupy only one page, have a proper size, be centered, and contain crop marks and 4 mm bleeds along all sides (with the exception of data delivered for special V-gate or Z-gate advertisement pages, to which special specifications apply). MediaBox must be 20 mm larger than a TrimBox PDF.
- Any objects which are not located in the bleed area must be placed at least 6 mm from the net format of the advertisement (a security zone – due to magazine binding and crop technical tolerance of +/- 2 mm).
- Files with resolution of less than 300 dpi are regarded as previews and will be returned.
- An advertisement smaller than single page, delivered like type area, must be prepared without bleed.
- No CoreDraw data are accepted!
- In the event that the publisher requires an adjustement of supplied advertising data, the client is obliged to provide the requested data without billing of any additional costs which may be incurred by the client.