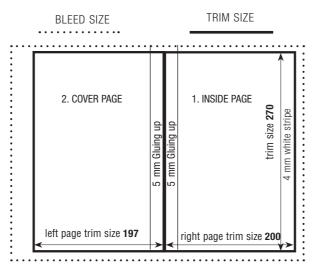

#### DOUBLE PAGE AFTER THE COVER WITH FLAP TURN OUTSIDE

### TRIM SIZE DOUBLE PAGE - 400x270 mm

170x113

FOR THE 1ST DOUBLE PAGE ADVERTISING IT IS ALWAYS NECESSARY TO PROVIDE DATA FOR BOTH SPECIFIED SIZES SEPARATELY. MATERIALS MUST BE PREPARED WITH 5 MM INDENTATION FROM THE SPINE, WHICH WILL BE GLUED AT THE SPINE. THE 5 MM INDENTATION SERVES ALSO AS A TIE-LINE FOR POSSIBLE DOUBLE PAGE.