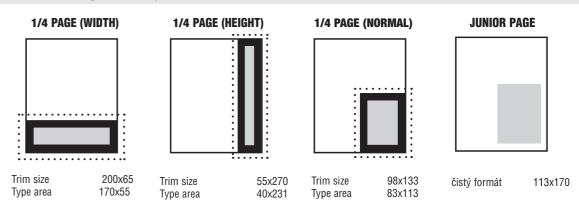

# DIGITAL DATA RECEPTION FOR ADVERTISEMENT PURPOSES

**DOUBLE PAGE** SINGLE PAGE

Data for double page must be delivered as single pages.

Trim size: 400x270 mm 400 Trim size

HALF-PAGE (WIDTH) . . . . . . . . . . . . Trim size 200x133

Type area

1<sup>St</sup> DOUBLE PAGE (second cover page + first inner page)