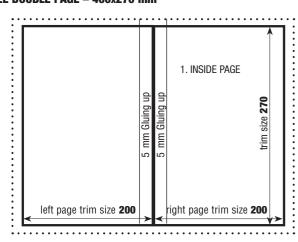

### TRIM SIZE DOUBLE PAGE - 400x270 mm

170x113

FOR THE 1ST DOUBLE PAGE ADVERTISING IT IS ALWAYS NECESSARY TO PROVIDE DATA FOR BOTH SPECIFIED SIZES SEPARATELY. MATERIALS MUST BE PREPARED WITH 5 MM INDENTATION FROM THE SPINE, WHICH WILL BE GLUED AT THE SPINE. THE 5 MM INDENTATION SERVES ALSO AS A TIE-LINE FOR POSSIBLE DOUBLE PAGE.