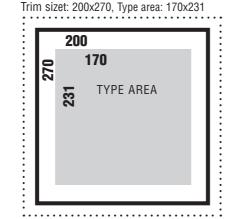

# DIGITAL DATA RECEPTION FOR ADVERTISEMENT PURPOSES

**DOUBLE PAGE** SINGLE PAGE

Data for double page must be delivered as single pages.

Trim size: 400x270 mm 400 Trim size

HALF-PAGE (WIDTH) . . . . . . . . . . . . Trim size 200x133

### TRIM SIZE DOUBLE PAGE - 400x270 mm

170x113

FOR THE 1ST DOUBLE PAGE ADVERTISING IT IS ALWAYS NECESSARY TO PROVIDE DATA FOR BOTH SPECIFIED SIZES SEPARATELY. MATERIALS MUST BE PREPARED WITH 5 MM INDENTATION FROM THE SPINE, WHICH WILL BE GLUED AT THE SPINE. THE 5 MM INDENTATION SERVES ALSO AS A TIE-LINE FOR POSSIBLE DOUBLE PAGE.