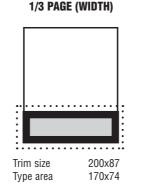

# DIGITAL DATA RECEPTION FOR ADVERTISEMENT PURPOSES

**DOUBLE PAGE** SINGLE PAGE

Data for double page must be delivered as single pages.

Trim size: 400x270 mm 400 Trim size

HALF-PAGE (WIDTH) . . . . . . . . . . . . Trim size 200x133

Type area

1<sup>St</sup> DOUBLE PAGE (second cover page + first inner page)