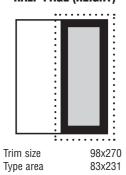

# DIGITAL DATA RECEPTION FOR ADVERTISEMENT PURPOSES

**DOUBLE PAGE** SINGLE PAGE

Data for double page must be delivered as single pages.

Trim size: 400x270 mm 400 Trim size

HALF-PAGE (WIDTH) . . . . . . . . . . . . Trim size 200x133