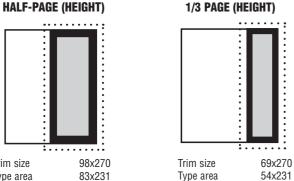

# DIGITAL DATA RECEPTION FOR ADVERTISEMENT PURPOSES

**DOUBLE PAGE** SINGLE PAGE

Data for double page must be delivered as single pages.

Trim size: 400x270 mm 400 Trim size

HALF-PAGE (WIDTH) . . . . . . . . . . . . Trim size 200x133